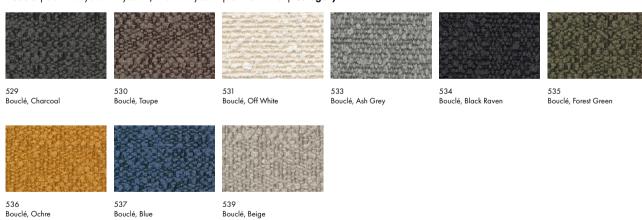

# Fabrics certified for Nordic Swan Ecolabel

Bouclé | 55% Recycled Polyester / 45% Polyester | OEKO-TEX® | Category 1

 $\textbf{Cura} \mid 98\% \text{ Recycled Polyester} \ / \ 2 \% \text{ Polyester} \mid \text{OEKO-TEX} \$ \mid \textbf{Category 2}$ 