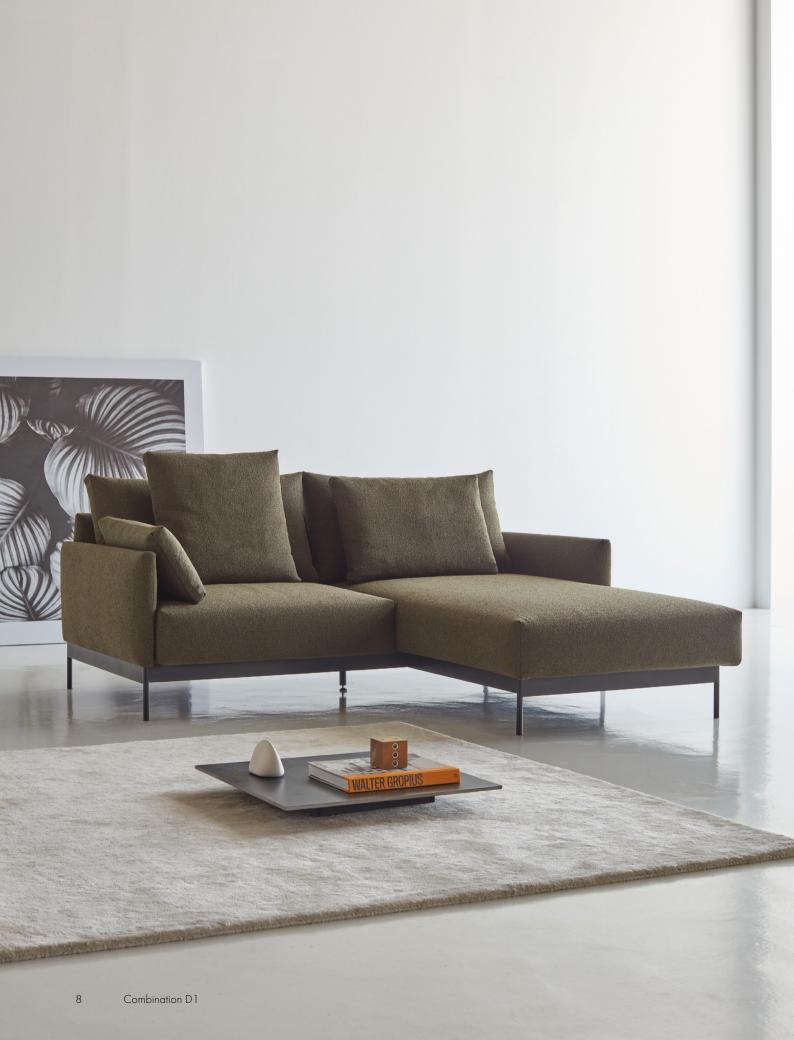

# The combinations

All combinations can be mirrored

Scan the QR code to view the Tokey visualizer

# Combinations 90cm