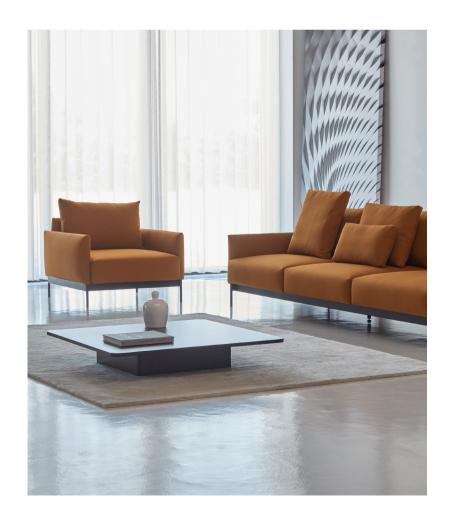

In terms of build, style and comfort, Tokey is designed to respect the above.

Tokey is designed for everyday use. A presentable, comfortable, and practical sofa equipped with detachable, washable covers. The design also makes it possible to easily replace individual parts in case they are damaged, or you just want to change the look by replacing the color of the cover or choice of fabric. This is an essential part of the design as it prolongs longevity of the sofa - in the interest of your economy and consumption of resources.

Tokey is defined by the elegant, slim, low arm and is designed as a distinctive lounge sofa with a low seat height and relatively deep seats. To be able to adjust the sitting comfort and adapt it to a given situation and body structure, we offer a variety of cushions to form the preferred support.