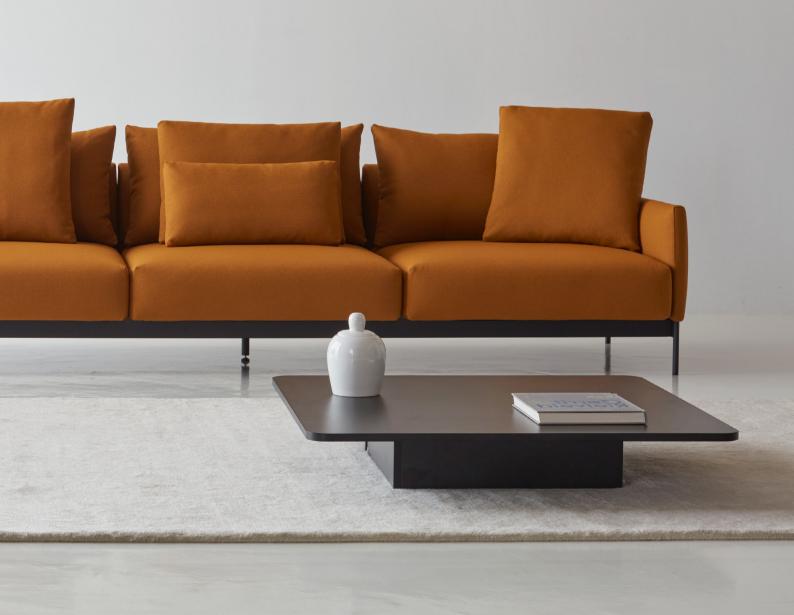

Tokey is defined by the elegant, slim, low arm and is designed as a distinctive lounge sofa with a low seat height and relatively deep seats. To be able to adjust the sitting comfort and adapt it to a given situation and body structure, we offer a variety of cushions to form the preferred support.

# Combinations 75cm