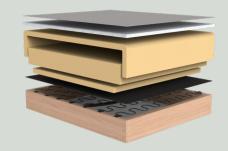

#### **Comfort**

Tokey is based on a solid FSC®-certified finger-joint beech wood frame. The comfort is constructed to be simple with few materials. A no-zag base with a OEKO-TEX® high resilient sandwich foam construction. Hypersoft foam and an OEKO-TEX® certified fiberfill create a soft topping.