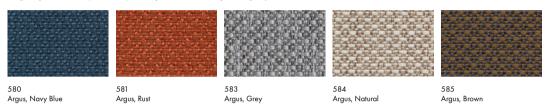

#### Argus | 100% Recycled Polyester | OEKO-TEX® | Category 1

Mahoga | 70% Recycled Wool / 20% PL / 5% PA / 5% PA | Category 2