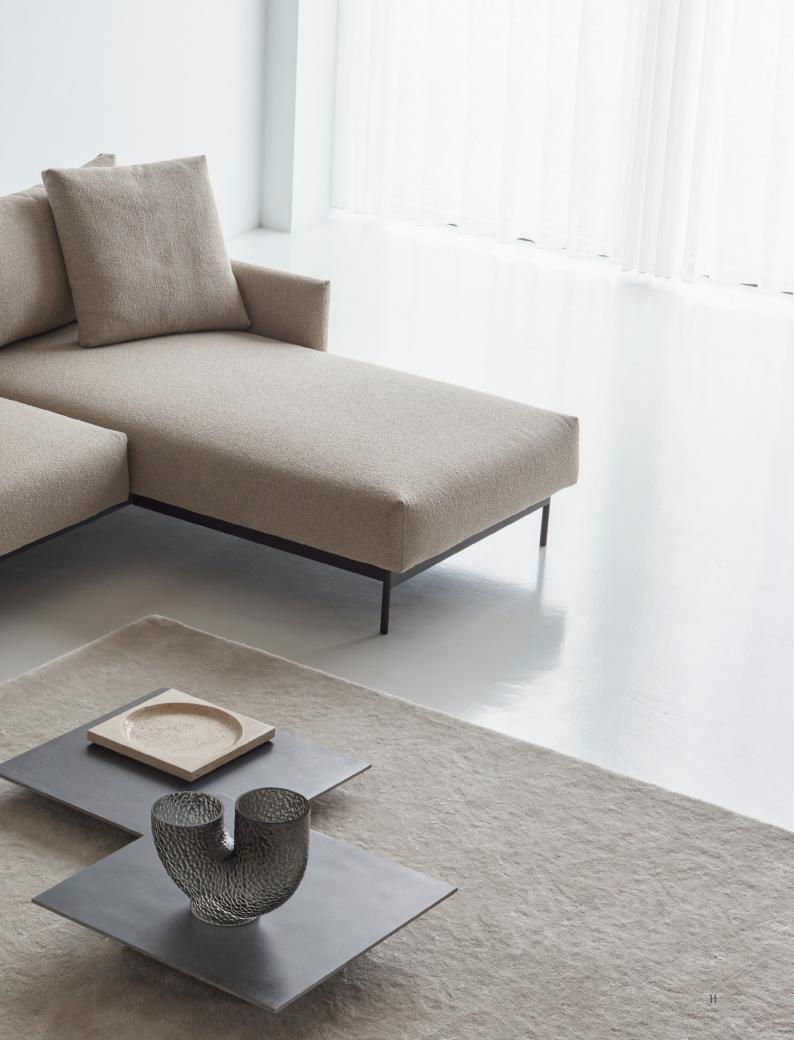

In terms of build, style and comfort, Tokey is designed to respect the above.

Tokey is designed for everyday use. A presentable, comfortable, and practical sofa equipped with detachable, washable covers. The design also makes it possible to easily replace individual parts in case they are damaged, or you just want to change the look by replacing the color of the cover or choice of fabric. This is an essential part of the design as it prolongs longevity of the sofa - in the interest of your economy and consumption of resources.

Tokey is defined by the elegant, slim, low arm and is designed as a distinctive lounge sofa with a low seat height and relatively deep seats. To be able to adjust the sitting comfort and adapt it to a given situation and body structure, we offer a variety of cushions to form the preferred support.

# The combinations

All combinations can be mirrored

Scan the QR code to view the Tokey visualizer