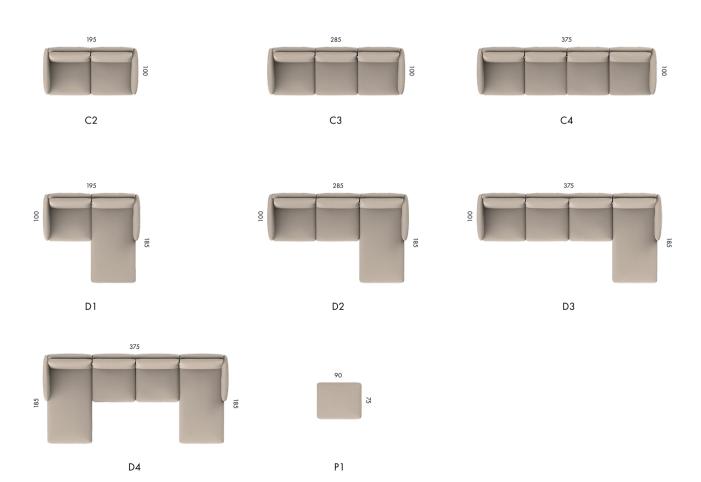

# The combinations

All combinations can be mirrored

Scan the QR code to view the Tokey visualizer

# Combinations 75cm

# Combinations 90cm