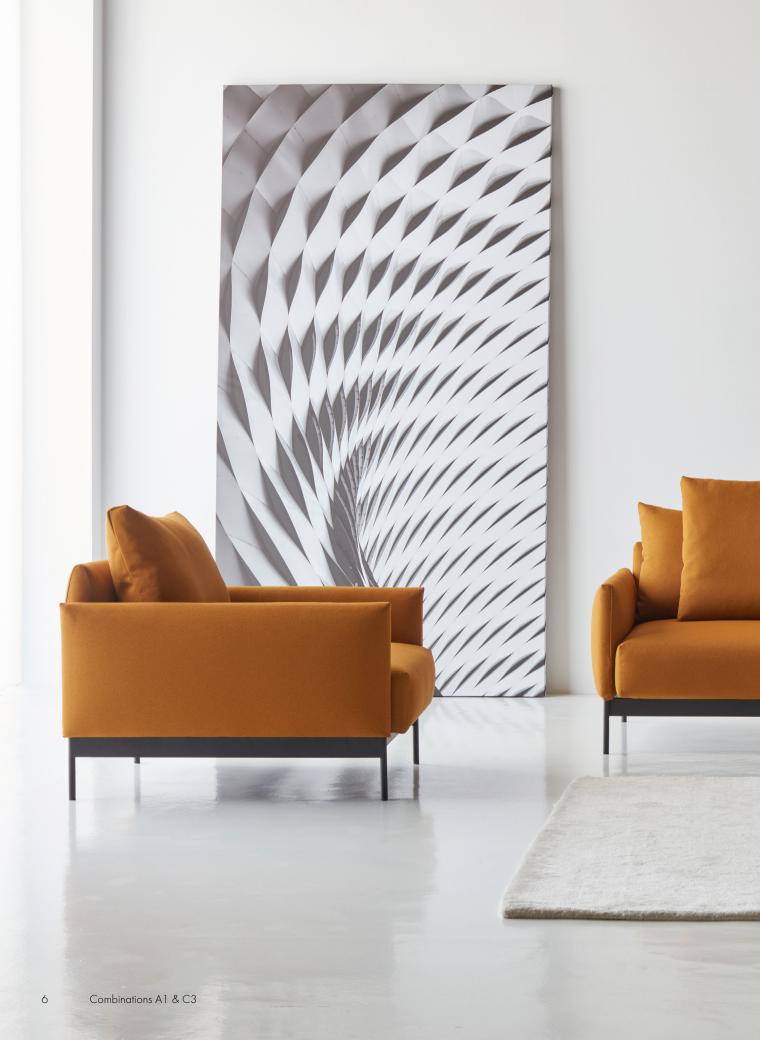

# The combinations

All combinations can be mirrored

Scan the QR code to view the Tokey visualizer