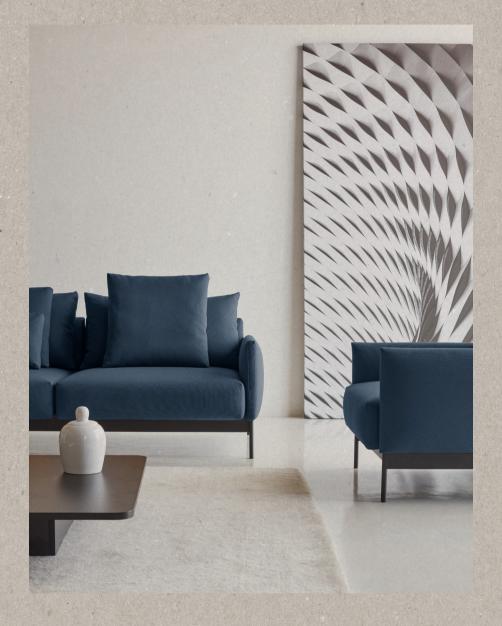

In terms of build, style and comfort, Tokey is designed to respect the above.

Tokey is designed for everyday use. A presentable, comfortable, and practical sofa equipped with detachable, washable covers. The design also makes it possible to easily replace individual parts in case they are damaged, or you just want to change the look by replacing the color of the cover or choice of fabric. This is an essential part of the design as it prolongs longevity of the sofa - in the interest of your economy and consumption of resources.

Tokey is defined by the elegant, slim, low arm and is designed as a distinctive lounge sofa with a low seat height and relatively deep seats. To be able to adjust the sitting comfort and adapt it to a given situation and body structure, we offer a variety of cushions to form the preferred support.