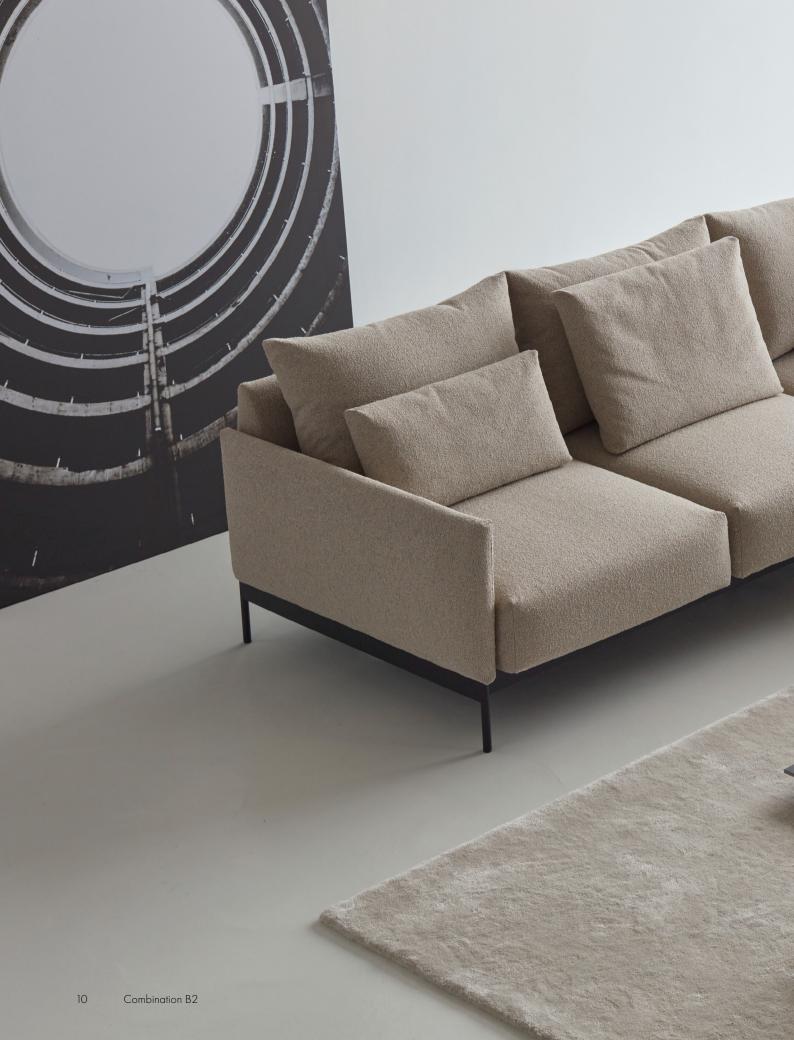

, quality, or aesthetics.

The first principal criteria to meet when designing and producing a meaningful sustainable product is to ensure that the product will have a degree of uniqueness, a convincing and attractive aesthetic and functional profile.

In terms of build, style and comfort, Tokey is designed to respect the above.











Tokey is designed for everyday use. A presentable, comfortable, and practical sofa equipped with detachable, washable covers. The design also makes it possible to easily replace individual parts in case they are damaged, or you just want to change the look by replacing the color of the cover or choice of fabric. This is an essential part of the design as it prolongs longevity of the sofa - in the interest of your economy and consumption of resources.







Tokey is defined by the elegant, slim, low arm and is designed as a distinctive lounge sofa with a low seat height and relatively deep seats. To be able to adjust the sitting comfort and adapt it to a given situation and body structure, we offer a variety of cushions to form the preferred support.









Give back to Nature

In addition to using FSC®-certified wood, we contribute to the balance of the global ecosystem by planting more than 10.000 trees every year to compensate for our consumption of wood.





#### Nordic Swan Ecolabel

The Nordic Swan Ecolabel is one of the world's strictest environmental certifications and makes it easy to choose the best environmentally friendly products. The Nordic Swan Ecolabel Certification reviews all relevant environmental problems when it ma