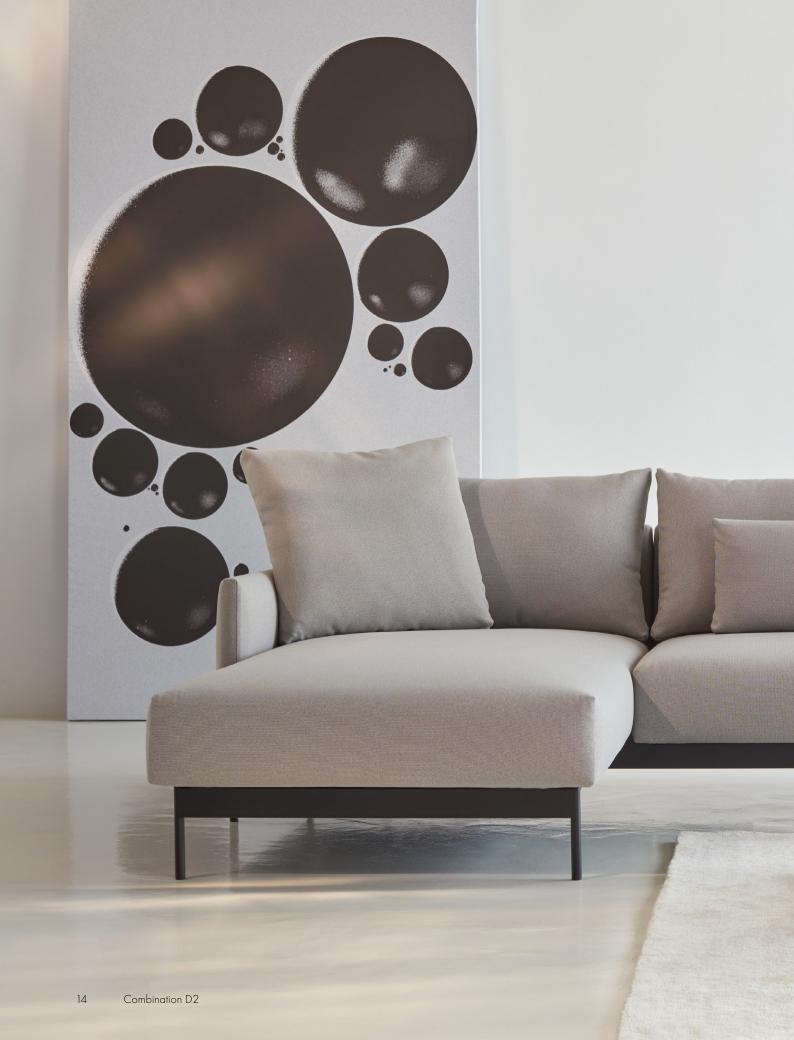

# The combinations

All combinations can be mirrored

Scan the QR code to view the Tokey visualizer

# Combinations 75cm

# Combinations 90cm