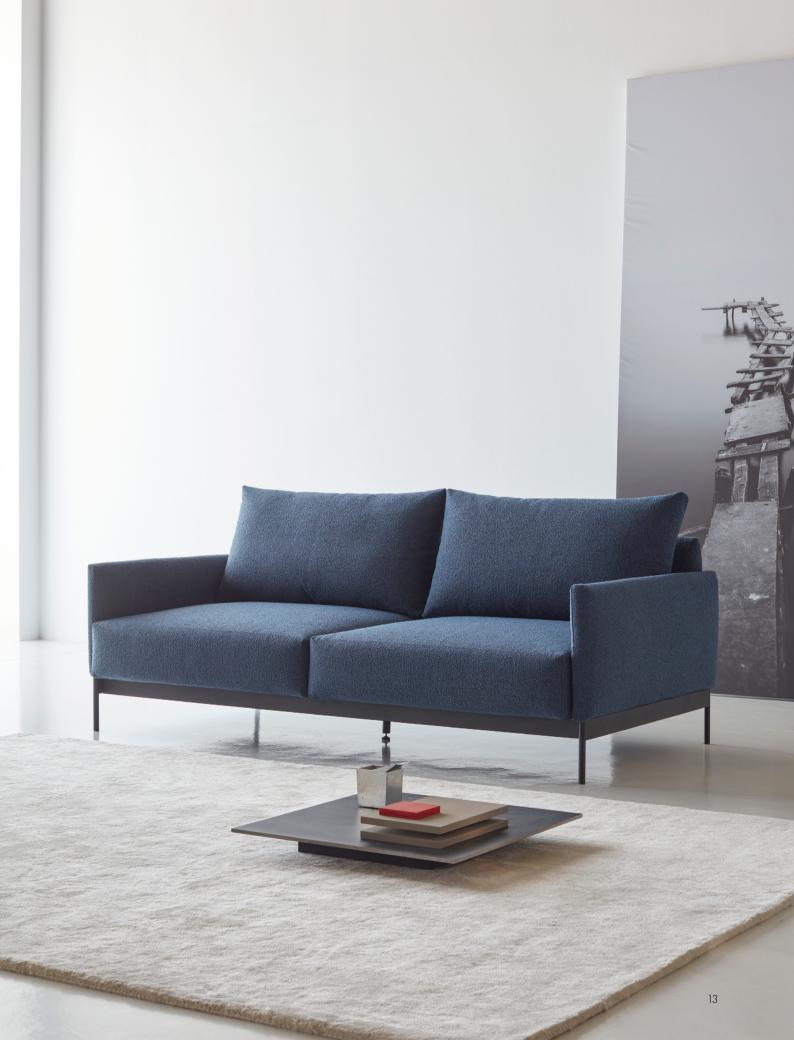

In terms of build, style and comfort, Tokey is designed to respect the above.

Tokey is designed for everyday use. A presentable, comfortable, and practical sofa equipped with detachable, washable covers. The design also makes it possible to easily replace individual parts in case they are damaged, or you just want to change the look by replacing the color of the cover or choice of fabric. This is an essential part of the design as it prolongs longevity of the sofa - in the interest of your economy and consumption of resources.

Tokey is defined by the elegant, slim, low arm and is designed as a distinctive lounge sofa with a low seat height and relatively deep seats. To be able to adjust the sitting comfort and adapt it to a given situation and body structure, we offer a variety of cushions to form the preferred support.

# The combinations

All combinations can be mirrored

Scan the QR code to view the Tokey visualizer