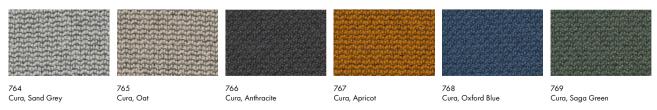

# Fabrics certified for Nordic Swan Ecolabel

Bouclé | 55% Recycled Polyester / 45% Polyester | OEKO-TEX® | Category 1

 $\textbf{Cura} \mid 98\% \text{ Recycled Polyester} \ / \ 2 \% \text{ Polyester} \mid \text{OEKO-TEX} \$ \mid \textbf{Category 2}$ 