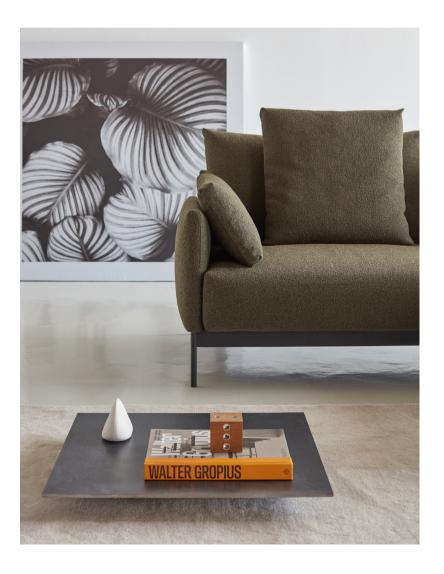

Tokey is defined by the elegant, slim, low arm and is designed as a distinctive lounge sofa with a low seat height and relatively deep seats. To be able to adjust the sitting comfort and adapt it to a given situation and body structure, we offer a variety of cushions to form the preferred support.