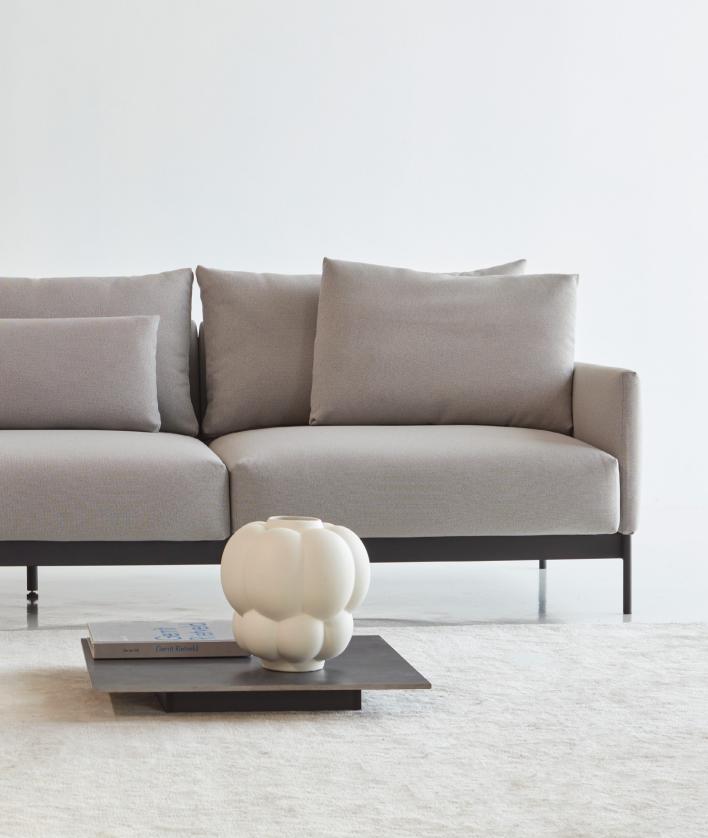

In terms of build, style and comfort, Tokey is designed to respect the above.

Tokey is designed for everyday use. A presentable, comfortable, and practical sofa equipped with detachable, washable covers. The design also makes it possible to easily replace individual parts in case they are damaged, or you just want to change the look by replacing the color of the cover or choice of fabric. This is an essential part of the design as it prolongs longevity of the sofa - in the interest of your economy and consumption of resources.

Tokey is defined by the elegant, slim, low arm and is designed as a distinctive lounge sofa with a low seat height and relatively deep seats. To be able to adjust the sitting comfort and adapt it to a given situation and body structure, we offer a variety of cushions to form the preferred support.

## Sustainability profile

Tokey is designed for a long life cycle, which is one of the primary intentions of our design philosophy.

- · Strong and durable components in a design optimized for easy maintenance.
- · All parts can be individually renewed if worn out or in case of damaging accidents.
- The detachable, washable covers are fitted with zippers that enable quick removal and precise reassembly, ensuring that the sofa remains presentable over time.
- · We offer a 5-year warranty on the Tokey concept.