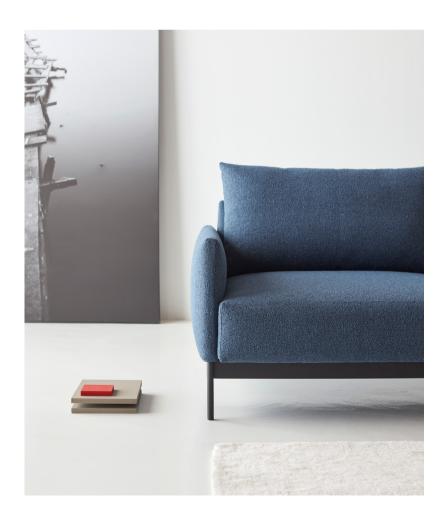

In terms of build, style and comfort, Tokey is designed to respect the above.

Tokey is designed for everyday use. A presentable, comfortable, and practical sofa equipped with detachable, washable covers. The design also makes it possible to easily replace individual parts in case they are damaged, or you just want to change the look by replacing the color of the cover or choice of fabric. This is an essential part of the design as it prolongs longevity of the sofa - in the interest of your economy and consumption of resources.

Tokey is defined by the elegant, slim, low arm and is designed as a distinctive lounge sofa with a low seat height and relatively deep seats. To be able to adjust the sitting comfort and adapt it to a given situation and body structure, we offer a variety of cushions to form the preferred support.