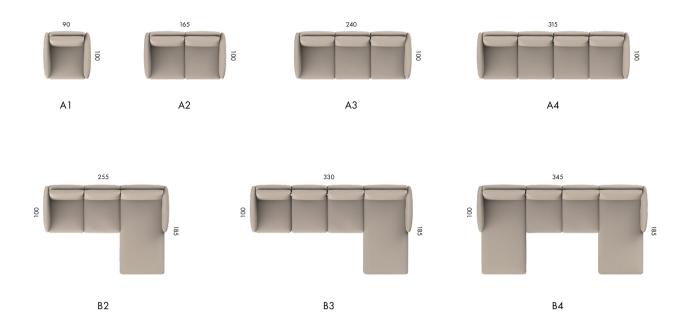

# The combinations

All combinations can be mirrored

Scan the QR code to view the Tokey visualizer

# Combinations 75cm

# Combinations 90cm