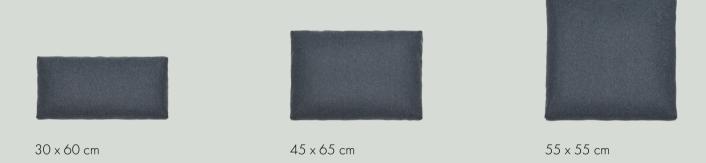

# Adjust cushions

Detachable covers. Comfort is achieved by a mix of 40% certified feathers and 60% OEKO-TEX® certified, fibre layers. Please note that Adjust cushions are optional extras.