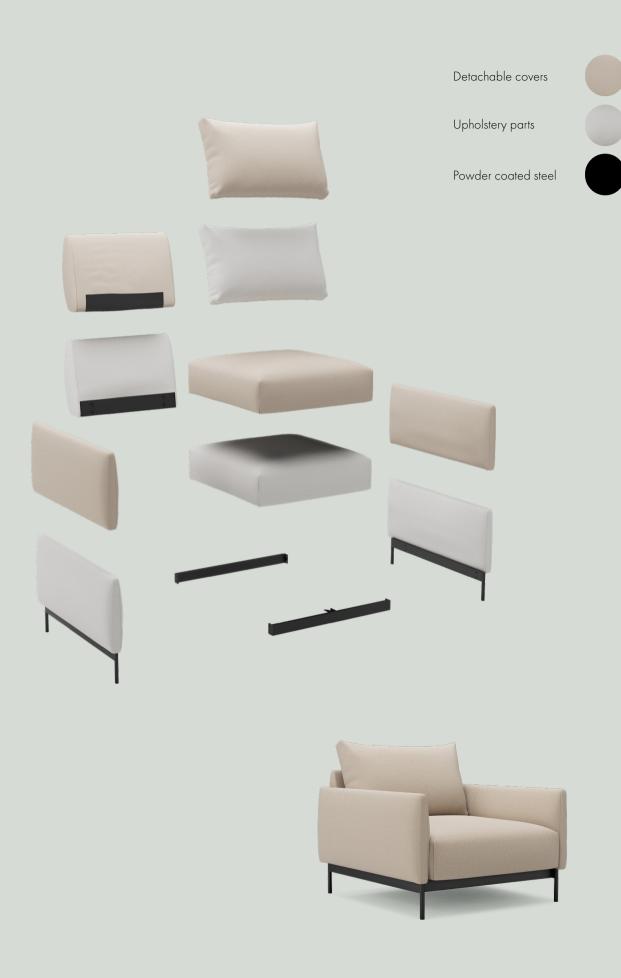

In terms of build, style and comfort, Tokey is designed to respect the above.

Tokey is designed for everyday use. A presentable, comfortable, and practical sofa equipped with detachable, washable covers. The design also makes it possible to easily replace individual parts in case they are damaged, or you just want to change the look by replacing the color of the cover or choice of fabric. This is an essential part of the design as it prolongs longevity of the sofa - in the interest of your economy and consumption of resources.

Tokey is defined by the elegant, slim, low arm and is designed as a distinctive lounge sofa with a low seat height and relatively deep seats. To be able to adjust the sitting comfort and adapt it to a given situation and body structure, we offer a variety of cushions to form the preferred support.

## Sustainability profile

Tokey is designed for a long life cycle, which is one of the primary intentions of our design philosophy.

- · Strong and durable components in a design optimized for easy maintenance.
- · All parts can be individually renewed if worn out or in case of damaging accidents.
- The detachable, washable covers are fitted with zippers that enable quick removal and precise reassembly, ensuring that the sofa remains presentable over time.
- · We offer a 5-year warranty on the Tokey concept.

#### **Comfort**

Tokey is based on a solid FSC®-certified finger-joint beech wood frame. The comfort is constructed to be simple with few materials. A no-zag base with a OEKO-TEX® high resilient sandwich foam construction. Hypersoft foam and an OEKO-TEX® certified fiberfill create a soft topping.

# Adjust cushions

Detachable covers. Comfort is achieved by a mix of 40% certified feathers and 60% OEKO-TEX® certified, fibre layers. Please note that Adjust cushions are optional extras.

# **Envelope cushions**

Detachable covers. OEKO-TEX® carded fibres and fibertex inner covers. Please note that Envelope cushions are optional extras.

Per Weiss
Chief Design Officer