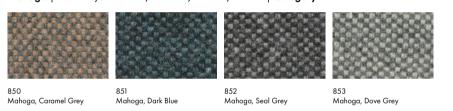

#### Argus | 100% Recycled Polyester | OEKO-TEX® | Category 1

Mahoga | 70% Recycled Wool / 20% PL / 5% PA / 5% PA | Category 2