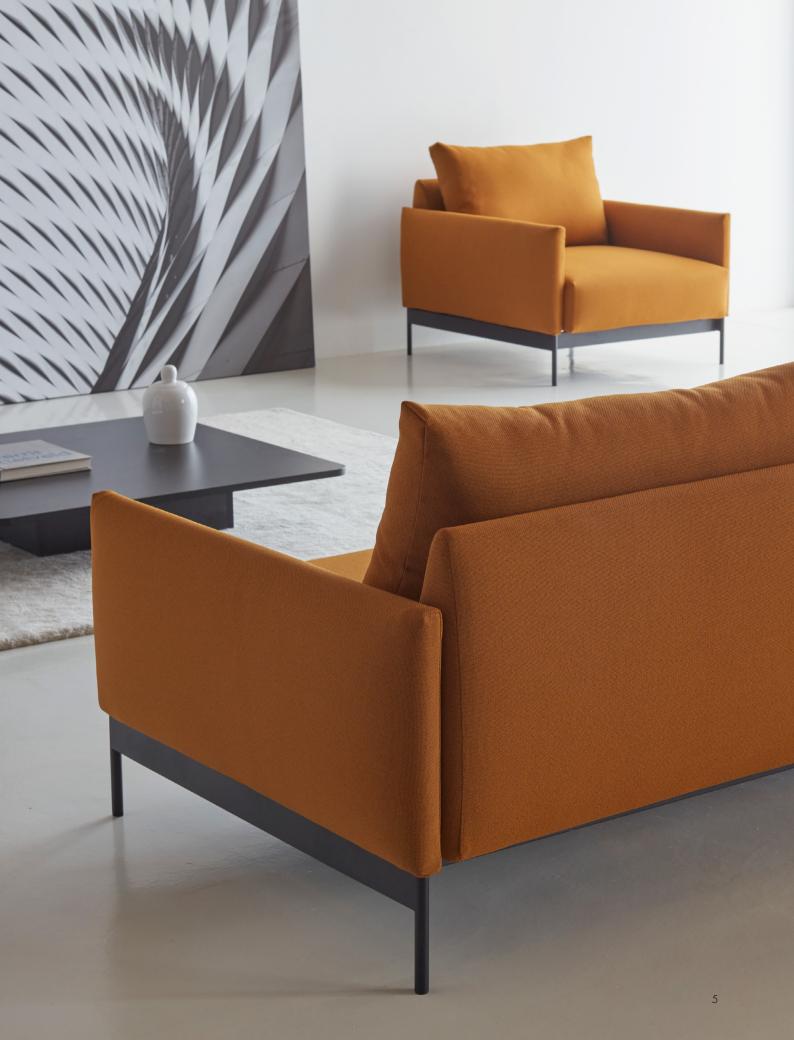

In terms of build, style and comfort, Tokey is designed to respect the above.

Tokey is designed for everyday use. A presentable, comfortable, and practical sofa equipped with detachable, washable covers. The design also makes it possible to easily replace individual parts in case they are damaged, or you just want to change the look by replacing the color of the cover or choice of fabric. This is an essential part of the design as it prolongs longevity of the sofa - in the interest of your economy and consumption of resources.

Tokey is defined by the elegant, slim, low arm and is designed as a distinctive lounge sofa with a low seat height and relatively deep seats. To be able to adjust the sitting comfort and adapt it to a given situation and body structure, we offer a variety of cushions to form the preferred support.